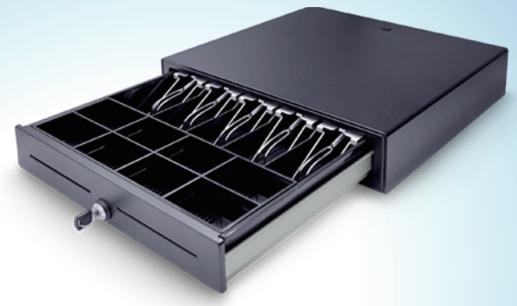

## **Features**

- •Rugged structure with reinforced heavy steel
- Optional bill coin compartment
- Durability for 1 million operation
- •Precision mechanism to assure wobble-free drawer moment
- •Three -positions lock for maximum cash security
- Counter space saving

## **Specifications**

Dimensions (inch) Dimensions (mm)

Color Weight

Drawer Type Panel Casing Drawer Finish

Money Case Media Slot

**Applicable Currency** 

Lock

**Emergent Release** 

I/O Interface

Micro Switch Durability 16.1" (W) x 16.3" (D) x 3.9" (H ) (without feet) 410 (W) x 415 (D) x 100 (H) (without feet)

Black 6.5 kg (14.6 lbs)

Cash drawer with heavy-duty rollers Steel Gauge steel construction Scratch resistant texture Powder coat

4Bills 8 Coins, 5Bills 8 Coins 2 Front access slot Sfor check Credit card Bills

Global Currency: US \ Canadian \ Euro I \ Euro II \ UK \ Asian

3 Position key lock Emergent release lever on the chassis of drawer